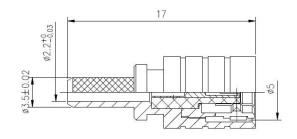

## Dimensions in mm

| Variable               | Value                       |
|------------------------|-----------------------------|
| Electrical             |                             |
| Impedance              | 50Ω                         |
| Frequency Range        | 0 ~ 12.4GHz                 |
| Working Voltage (max.) | 335V max                    |
| Withstand Voltage      | 1000Vrms                    |
| Insulation Resistance  | ≥5000MΩ                     |
| VSWR (Voltage Standing | ≤1.2                        |
| Wave Ratio)            |                             |
| Physical               |                             |
| Body                   | Gold Plated Brass           |
| Centre Conductor       | Gold plated phosphor bronze |
| Insulator              | PTFE                        |
| Temperature Range      | -55°C to +155°C             |
| Durability             | >500 connections            |