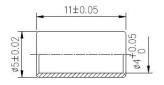

## Dimensions in mm

| Variable               | Value                       |
|------------------------|-----------------------------|
| Electrical             |                             |
| Impedance              | 50Ω                         |
| Frequency Range        | 0 ~ 12.4GHz                 |
| Working Voltage (max.) | 335V max                    |
| Withstand Voltage      | 1000Vrms                    |
| Insulation Resistance  | ≥5000MΩ                     |
| VSWR (Voltage Standing | ≤1.2                        |
| Wave Ratio)            |                             |
| Physical               |                             |
| Body                   | Gold Plated Brass           |
| Centre Conductor       | Gold plated phosphor bronze |
| Insulator              | PTFE                        |
| Temperature Range      | -55°C to +155°C             |
| Durability             | >500 connections            |