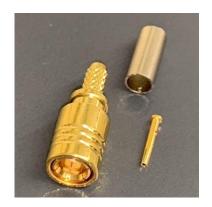

## **SMB Female Socket Connector**

- Gold plated pin
- Gold plated body
- SMB Female crimp connector
- Crimp sleeve also supplied
- Fitted by Kemo

The SMB female connector is widely used in instrumentation application, it is an ideal solution for instrument connections as it provides a quick fit.

This SMB female crimp connector for RG174 cable from Kemo Ltd. is used and fitted by Kemo on its cables.